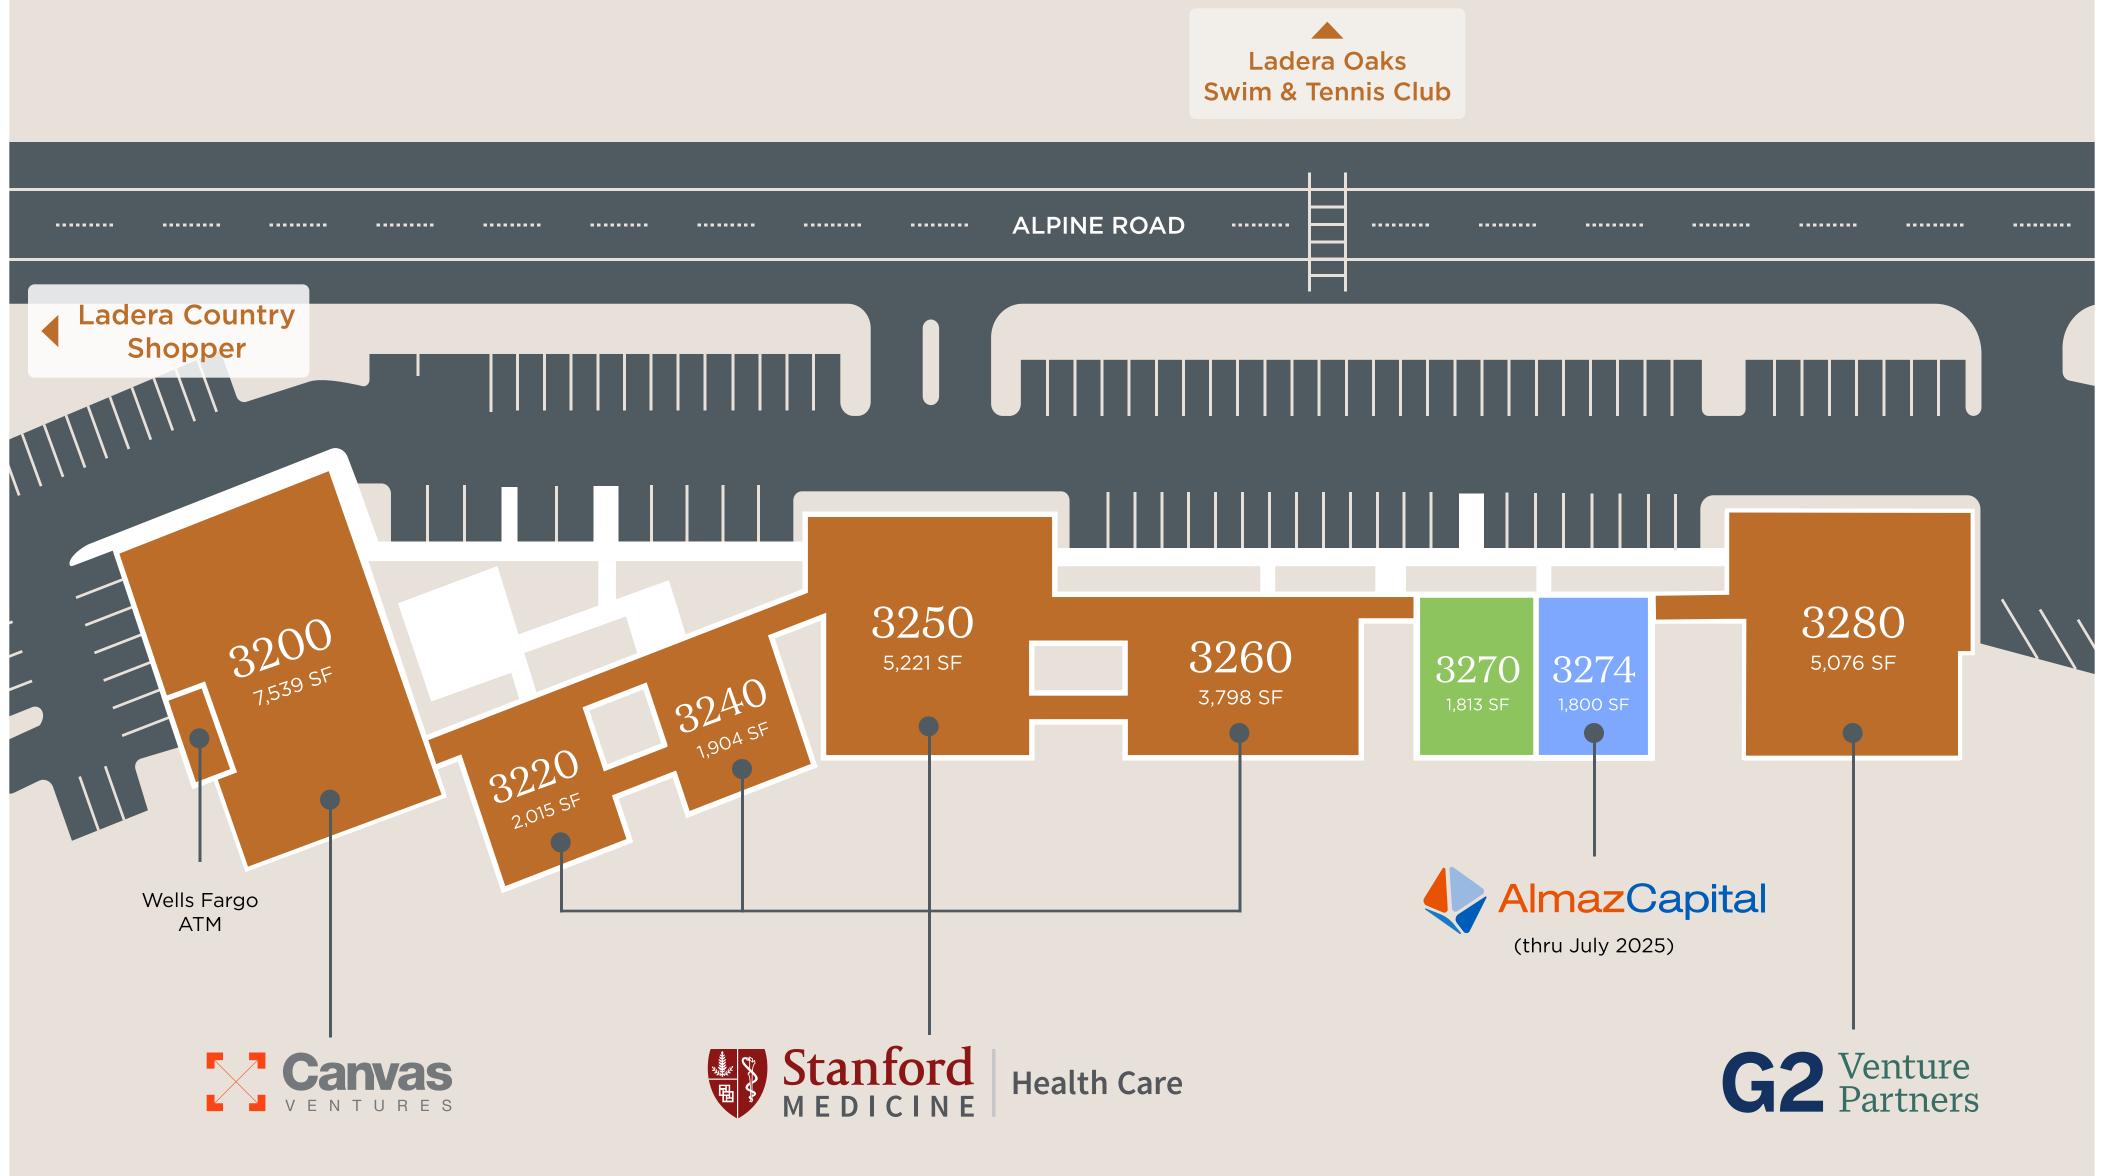

### Site Map & Availability

### 3200-3280 Alpine Road

### 3270 Alpine Road

\*Available July 2024

### 1,813 RSF

### 3274 Alpine Road

\*Available July 2025