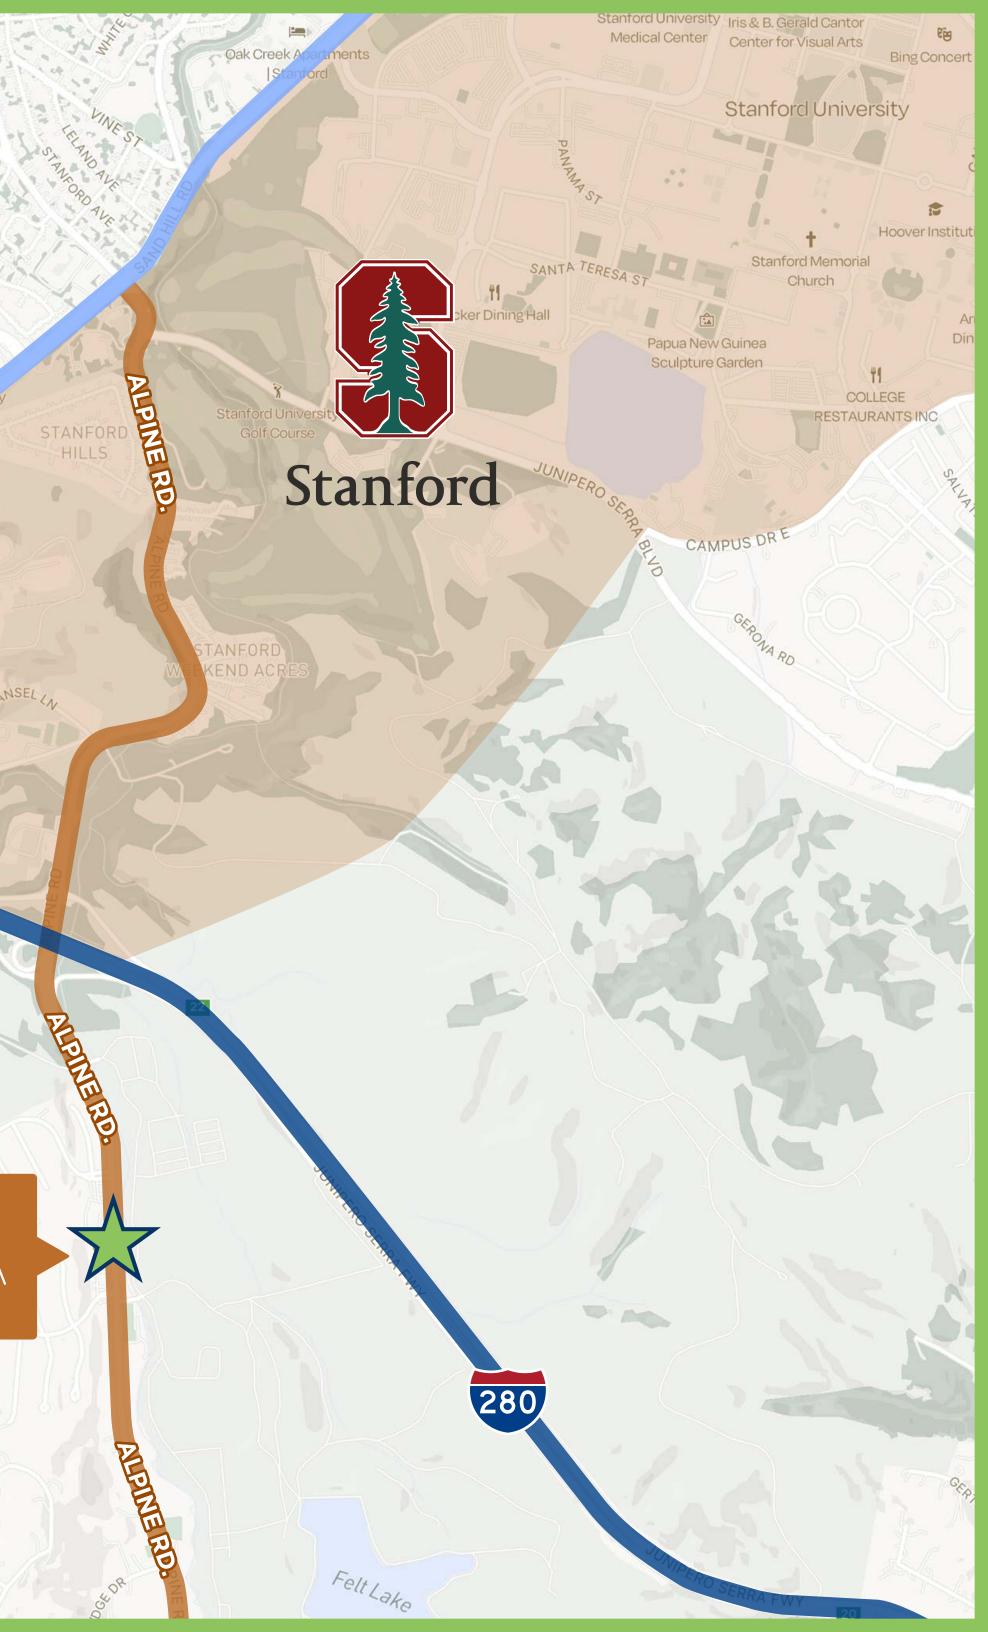

# 

Golf Course

SAND HILL RD.

LOOP RD

Stanford Guest House

Rosewood Sand Hil

MIN. DRIVE TO SAND HILL

ROAD

# N. DRIV

MIN. DRIVE TO STANFORD UNIVERSITY

#### Jasper Ridge Biological Preserve

MIN. DRIVE TO WOODSIDE

22

MIN. DRIVE TO DOWNTOWN SAN JOSE

PD

## 15

MIN. DRIVE TO PALO ALTO

35

MIN. DRIVE TO DOWNTOWN SAN FRANCISCO

R

WESTRIDGE